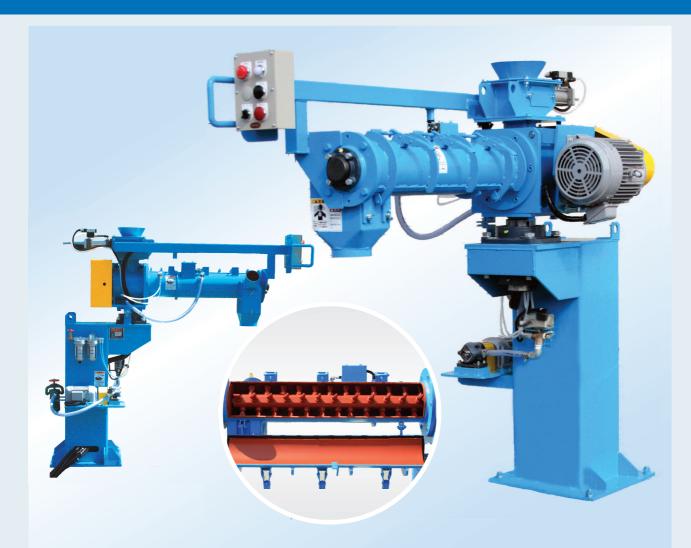

**HIGH SPEED MIXER** 

#### **MMB-SERIES**

### MMB型 連 ミュニナナー (タッチパネル式)

混練に最適な経済速度を追求!

特許取得

#### 中小枠・中子造型に最適

- レイアウトがしやすいコンパクトサイズです。
- 砂種・バインダーに応じて、ミキサー回転数 を設定します。

#### タッチパネルによる操作性向上

- バインダー量を3段階で設定できます。
- 添加剤及び砂の計量が、自動で行えます。
- 盤面をタッチパネルにすることにより、 操作性が向上します。

#### すぐれたメンテナンス性

- ●トラフ清掃時間を短縮する為、両開き式点検 ドアをオプションに追加しました。
- ●メンテナンスを容易にする為、ポンプ・電磁 弁、配管などを機外側面に取り付けました。

#### あらゆる砂混練のニーズに対応

- 全ての自硬性バインダープロセスに対応します。
- 枠サイズの大きいもの、及び、枠高さの種類が 多い造型には、ロングアームミキサー、パラマ ウントミキサーもご検討下さい。