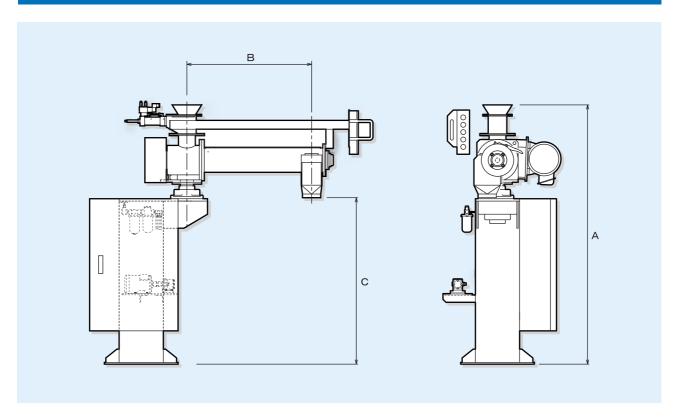

#### 仕様 及び 寸法図

|               | 型 式                    | MMB-5H         | MMB-10H         | MMB-20H |
|---------------|------------------------|----------------|-----------------|---------|
| 混練能力 (T/Hr)   |                        | 3~5            | 5 <b>~</b> 10   | 10~20   |
|               | <pre>// (kg/min)</pre> | 50 <b>~</b> 83 | 83 <b>~</b> 166 | 166~333 |
| ミキサ-モ-タ- (kw) |                        | 3. 7           | 5. 5            | 11      |
| 寸             | 高さ (A)                 | 1760           | 1750            | 2370    |
| 法             | (B)                    | 846            | 1038            | 1650    |
| (mm)          | (C)                    | 1130           | 1130            | 1650    |